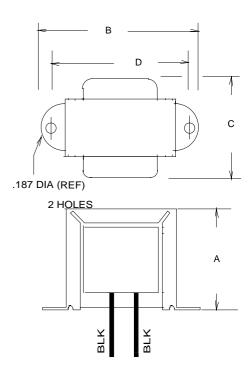

†† = Inductance tolerance -20%, + 50 %

**Dimensions:** 

Unit: In inches

| Α     | В     | С    | D     |
|-------|-------|------|-------|
| 2.281 | 3.687 | 2.00 | 3.375 |

Weight: 1.60 lbs.